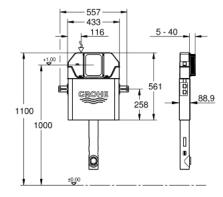

## 39 694 00F SOLO SLIM FLUSHING CISTERN FOR WC 88.9 MM

## PRODUCT DESCRIPTION (1/2)

- · flush pipe insulated against condensation
- cistern volume 6 l
- angle valve 15 mm (½")
- GROHE Water Saving Less water, perfect flow
- Shortable inspection shaft incl. protection during construction phase, for vertical use
- for mounting of small flush plates revision shaft 40 949 000 to be ordered separately
- flushing cistern SLIM, 3 6 l, containing following features:
- adjustment ex factory 6 I and 3 I
- pneumatic discharge valve offering 3 modes of operation: dual flush or start/stop or single flush
- water supply from top

## PRODUCT DESCRIPTION (2/2)

- for on-the-wall installation wall brackets 39 699 000 need to be ordered separately
- optional flow manager please order separately
- adjustment ex factory 4.5 l and 3 l