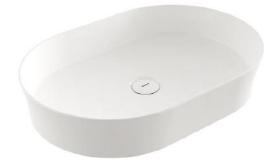

## **Sottile Slim Line Countertop Washbasin**

Product code: 1521-001-0125

| Product code: 1521-001-0125                     |                |
|-------------------------------------------------|----------------|
| Collection                                      | Sottile        |
| Size                                            | 380 X 550      |
| Brand                                           | воссні         |
| Surface                                         | Glazed Hygiene |
| Colour                                          | Glossy White   |
| Class                                           | CL 00          |
| Weight                                          | 6,58 kg        |
| Accessory    Ceramic pop-up cover 1219-001-0120 |                |
| 1000<br>850<br>0150<br>0 0 120<br>0 0 120       |                |