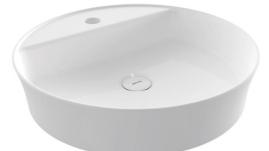

## Sottile Slim Line Countertop Washbasin

## Product code: 1600-001-0126

| Collection | Sottile                            |
|------------|------------------------------------|
| Size       | 450 X 600                          |
| Brand      | воссні                             |
| Surface    | Glazed Hygiene                     |
| Colour     | Glossy White                       |
| Class      | CL 00                              |
| Weight     | 11,05 kg                           |
| Accessory  | Ceramic pop-up cover 1219-001-0120 |
|            | POP-UP 6190 - 0001                 |
|            |                                    |
|            |                                    |