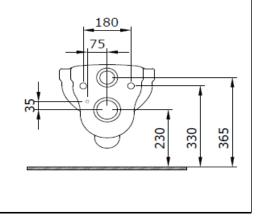

## **Taormina Pro Rimless Wall Hung Toilet**

Product code: 1451-001-0129

| Collection             | Taormina Pro                         |
|------------------------|--------------------------------------|
| Size                   | 360 X 520 mm                         |
| Brand                  | воссні                               |
| Surface                | Glazed Hygiene                       |
| Colour                 | Glossy White                         |
| Washing Volume         | 4,5 L                                |
| Weight                 | 19,24 kg                             |
| Complementary products | Soft close toilet cover A0323, A0376 |

BOCCHI reserves the right to make changes in products and technical details without notice.

All dimensions in the drawings are within standard tolerances.

If there is a need for exact measurements in assembly applications, exact measurements taken from the product should be used.