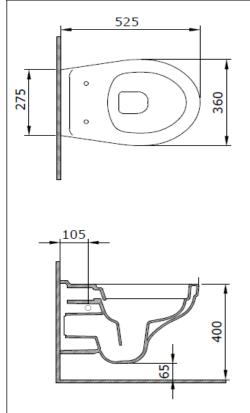

## **Taormina Pro Rimless Wall Hung Toilet**

Product code: 1451-001-0129

| Collection             | Taormina Pro                         |
|------------------------|--------------------------------------|
| Size                   | 360 X 520 mm                         |
| Brand                  | воссні                               |
| Surface                | Glazed Hygiene                       |
| Colour                 | Glossy White                         |
| Washing Volume         | 4,5 L                                |
| Weight                 | 19,24 kg                             |
| Complementary products | Soft close toilet cover A0323, A0376 |

BOCCHI reserves the right to make changes in products and technical details without notice.

All dimensions in the drawings are within standard tolerances.

If there is a need for exact measurements in assembly applications, exact measurements taken from the product should be used.