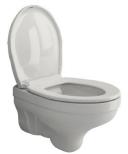

## **Taormina Pro Rimless Wall Hung Toilet**

Product code: 1451-001-0129

| Collection             | Taormina Pro                         |
|------------------------|--------------------------------------|
| Size                   | 360 X 520 mm                         |
| Brand                  | воссні                               |
| Surface                | Glazed Hygiene                       |
| Colour                 | Glossy White                         |
| Washing Volume         | 4,5 L                                |
| Weight                 | 19,24 kg                             |
| Complementary products | Soft close toilet cover A0323, A0376 |