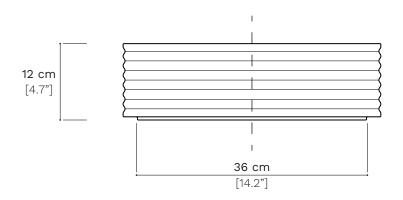

## Ring 0201

# terzofoco

Specific weight 8 kg

TYPE 🛛

☐ SEMI INSERT ☐ INSERT



### REVERSIBLE

Our Style Center has created a product that allows the final customer to porter Choose the configuration you prefer, the sink can be mounted both on the decorated side and on the smooth side, with the same attention to detail.

#### CARE ISTRUCTIONS

In order to preserve the appearance and durabily of product, never use abrasive sponges, hidrochloric or acetic acids, ammonia or metal silicates.

### UNIQUENESS

Many products are made of technical ceramic glazing or natual, woods or metals. Because of natural variations, and/or handmade process of the products, slight differences are expetted and are not deemed manufacturing defects.





Tollerance: +/- 2%