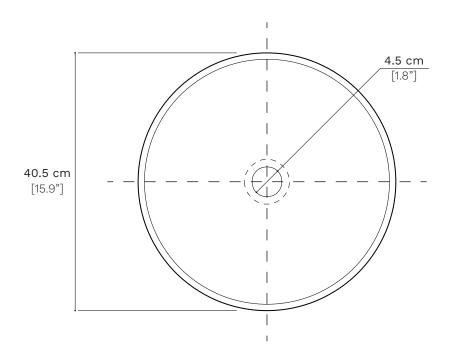

## Ring 0201

# terzofoco

Specific weight 8 kg

TYPE 🛛

☐ SEMI INSERT ☐ INSERT



### REVERSIBLE

Our Style Center has created a product that allows the final customer to porter Choose the configuration you prefer, the sink can be mounted both on the decorated side and on the smooth side, with the same attention to detail.

#### CARE ISTRUCTIONS

In order to preserve the appearance and durabily of product, never use abrasive sponges, hidrochloric or acetic acids, ammonia or metal silicates.

### UNIQUENESS

Many products are made of technical ceramic glazing or natual, woods or metals. Because of natural variations, and/or handmade process of the products, slight differences are expetted and are not deemed manufacturing defects.





Tollerance: +/- 2%